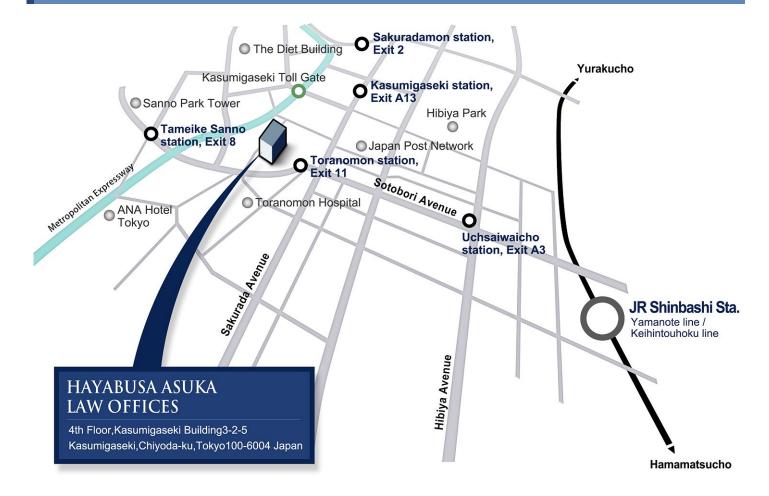

## HAYABUSA ASUKA LAW OFFICES

4th Floor,Kasumigaseki Building 3-2-5 Kasumigaseki,Chiyoda-ku,Tokyo 100-6004 Japan Telephone:+81-(3)-3595-7070 Facsimile:+81-(3)-3595-7105 E-mail info@halaw.jp

Access by train Nine r Ten m Twent

One minute' walk from Toranomon station on the Tokyo Metro Subway. [Ginza line] Six minutes' walk from Kasumigaseki station on the Tokyo Metro Subway. [Hibiya line,Chiyoda line] Nine minutes' walk from Sakuradamon station on the Tokyo Metro Subway. [Yurakucho line] Nine minutes' walk from Tameikesanno station on the Tokyo Metro Subway. [Nanboku line] Ten minutes' walk from Uchisaiwaicho station on the Toei Subway line.[Mita line] Twenty minutes' walk from Shinbashi station on the JR.[Yamanote line/ Keihintouhoku line]

## Access by car

Three minutes from Kasumigaseki ramp. It is possible to use the pay parking lot (300 yen per 1/2 hour).